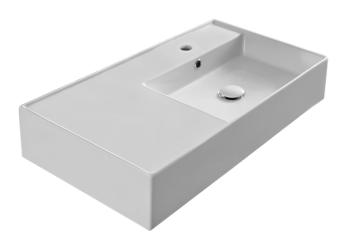

#### **Features**

- · With overflow.
- Modern design.

#### **Material**

White ceramic bathroom sink.

#### Installation

- Wall mount installation.
- Vessel / above-counter installation.

### **Configurations**

- Single Hole.
- Three Hole (8-inch centers).
- No Hole.