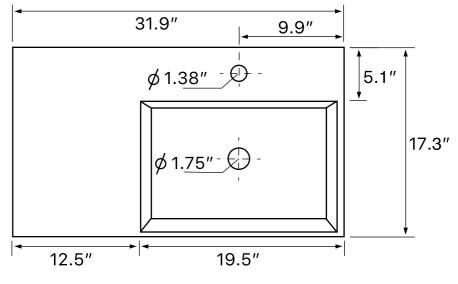

### **Technical Information**

Bowl type: Single

Installation: Wall mounted

Vessel

Bowl dimensions: Length: 19.5"

Width: 12.2" Depth: 3.5"

Drain hole: 1.75"
Faucet hole: 1.38"
Hole configurations: 0, 1, 3
Weight: 37.48 lbs