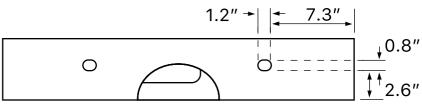

### **Technical Information**

Bowl type: Single

Installation: Wall mounted

Vessel

Bowl dimensions: Length: 19.5"

Width: 12.2" Depth: 3.5"

Drain hole: 1.75"
Faucet hole: 1.38"
Hole configurations: 0, 1, 3
Weight: 37.48 lbs