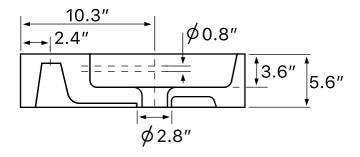

### **Technical Information**

Bowl type: Single

Installation: Wall mounted

Vessel

Bowl dimensions: Length: 19.5"

Width: 12.2" Depth: 3.5"

Drain hole: 1.75"
Faucet hole: 1.38"
Hole configurations: 0, 1, 3
Weight: 37.48 lbs